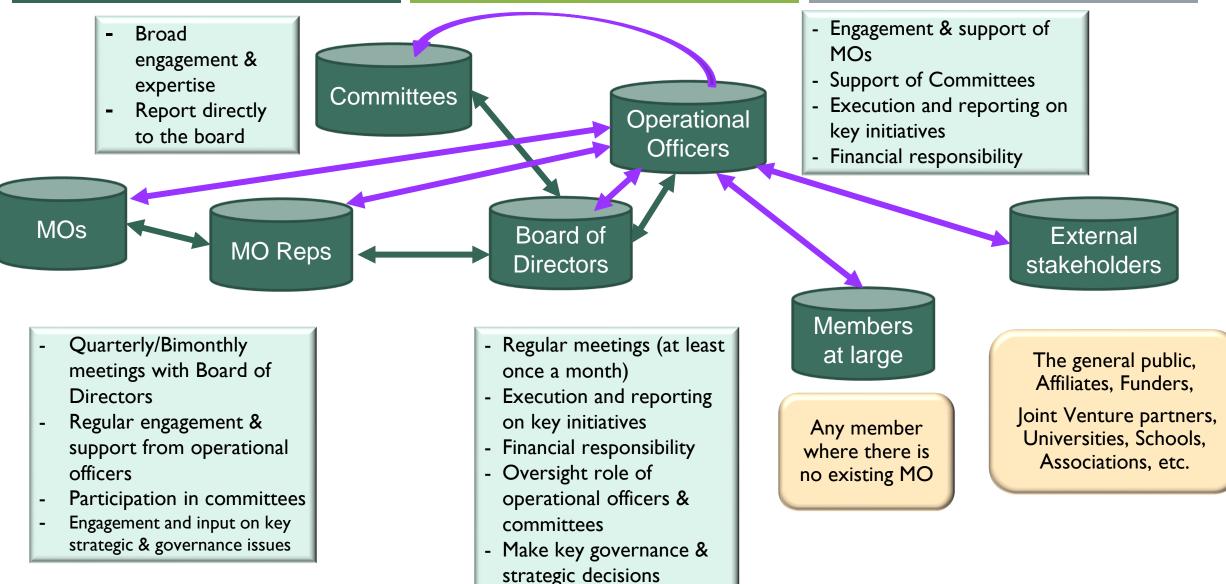

### STRATEGIC SHIFT OF WGI: OVERVIEW OF MO ENGAGEMENT

Strategic role & governance

WGI

Vision & Mission Approve policies Financial role (budget, income, expenditure) Relationship with internal & external stakeholders Relationship with MO's

### **Operational role**

Engagement with committees on operational issues Day-to-day operations – organisational development Engage on operational and developmental issues with MO's Engage with members

# WGI Structure

It is the intention of this structure to have a streamlined and effective Board of Directors taking input from MOs, committees and operational officers to lead the organization towards achieving its vision and mission.