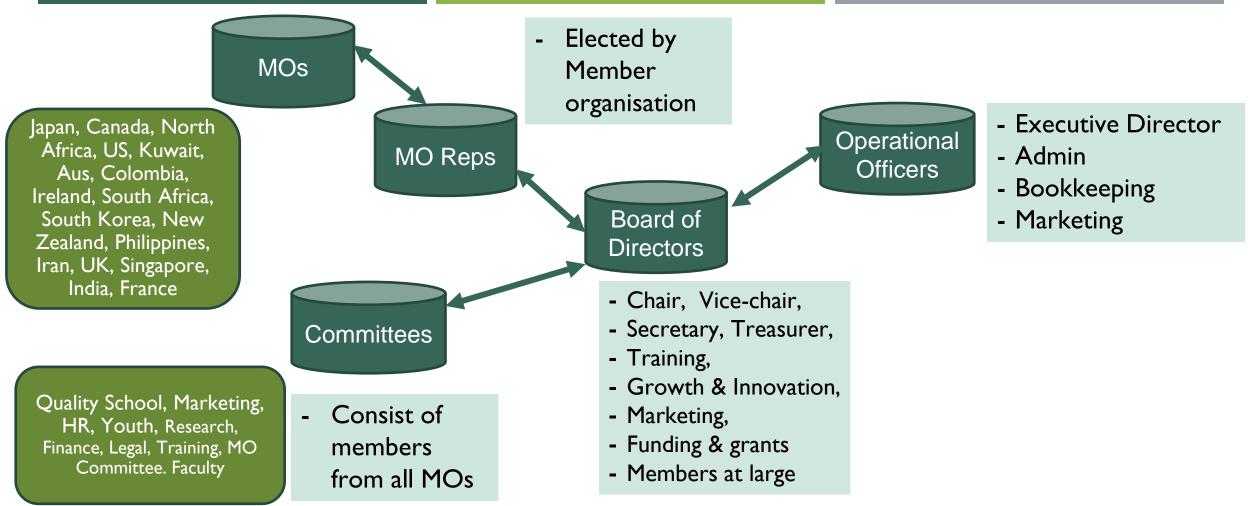

## ELEMENTS OF WGI STRUCTURE

### **Board of Directors**

- Provide leadership on governance and strategy
- Oversight of operations
- Expertise in key roles

### MOs

- $\circ~$  Quarterly meetings of MO reps
- Participation on committees (interest & expertise)
- Day-to-day input through the operational structure

### **Operational structure**

- ED, admin, marketing, finance report to the board
- o Responsible for the day-day operations of the organization

### **Committees**

- Functions optimally
- Broad engagement and expertise
- Report to the Board

# WGI Structure

It is the intention of this structure to have a streamlined and effective Board of Directors taking input from MOs, committees and operational officers to lead the organization towards achieving its vision and mission.